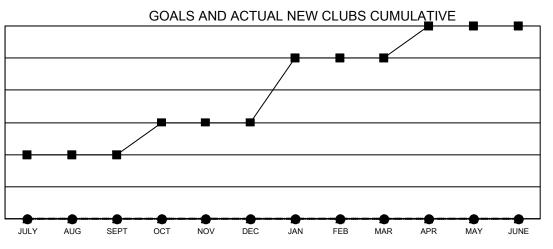

## GAT MONTHLY MEMBERSHIP PROGRESS REPORT

Multiple District 17

Results as of: 1/31/2022

LOCATION: KANSAS

| Clubs         |               |             |               | Members               |                           |                         |                                                    |
|---------------|---------------|-------------|---------------|-----------------------|---------------------------|-------------------------|----------------------------------------------------|
|               | RESULTS FOR   | R 2021-2022 |               | RESULTS FOR 2021-2022 |                           |                         |                                                    |
| QUARTER       | NEW CLUB GOAL | NEW CLUBS   | DROPPED CLUBS | QUARTER               | MEMBER GROWTH NET<br>GOAL | MEMBER GROWTH<br>ACTUAL | DROPPED<br>MEMBERS ACTUAL<br>(including transfers) |
| JULY/AUG/SEPT | 2             | 0           | 1             | JULY/AUG/SE           | PT 78                     | 97                      | 103                                                |
| OCT/NOV/DEC   | 1             | 0           | 1             | OCT/NOV/DE            | C 78                      | 143                     | 155                                                |
| JAN/FEB/MAR   | 2             | 0           | 0             | JAN/FEB/MAR           | 88                        | 42                      | 39                                                 |
| APR/MAY/JUNE  | 1             | 0           | 0             | APR/MAY/JUN           | IE 78                     | 0                       | 0                                                  |