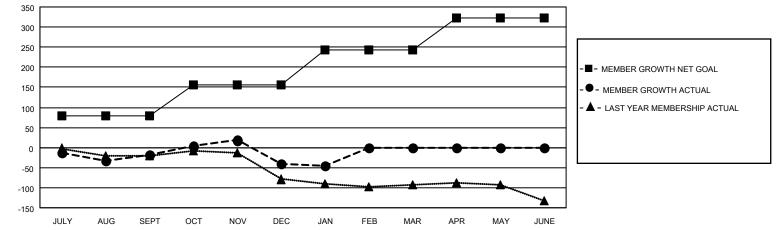

## GAT MONTHLY MEMBERSHIP PROGRESS REPORT

Multiple District 17

Results as of: 1/31/2022

LOCATION: KANSAS

| Clubs         |               |             |               | Members               |                           |                         |                                                    |
|---------------|---------------|-------------|---------------|-----------------------|---------------------------|-------------------------|----------------------------------------------------|
|               | RESULTS FOR   | R 2021-2022 |               | RESULTS FOR 2021-2022 |                           |                         |                                                    |
| QUARTER       | NEW CLUB GOAL | NEW CLUBS   | DROPPED CLUBS | QUARTER               | MEMBER GROWTH NET<br>GOAL | MEMBER GROWTH<br>ACTUAL | DROPPED<br>MEMBERS ACTUAL<br>(including transfers) |
| JULY/AUG/SEPT | 2             | 0           | 1             | JULY/AUG/SE           | PT 78                     | 97                      | 103                                                |
| OCT/NOV/DEC   | 1             | 0           | 1             | OCT/NOV/DE            | C 78                      | 143                     | 155                                                |
| JAN/FEB/MAR   | 2             | 0           | 0             | JAN/FEB/MAR           | 88                        | 42                      | 39                                                 |
| APR/MAY/JUNE  | 1             | 0           | 0             | APR/MAY/JUN           | IE 78                     | 0                       | 0                                                  |